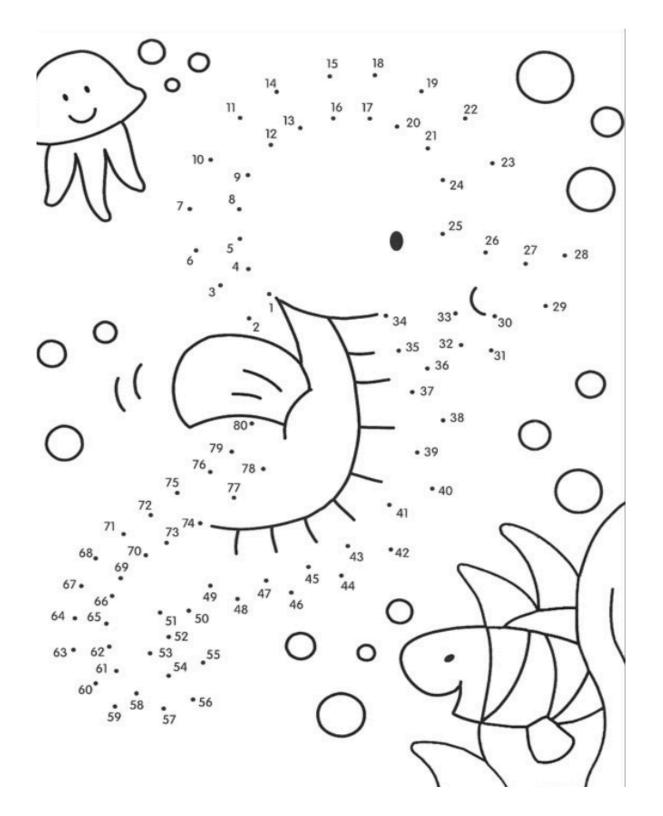

Finish

Turtles lay their eggs on the beach and swim back into the ocean. When the eggs hatch and the babies are born, it's up to the babies to find their family again in the water.

CONNECT THE DOTS AND COLOUR TO **GUESS** WHICH ANIMAL THIS IS

АИЗWER: SEA HORSE