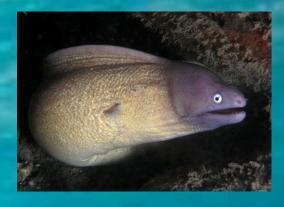

## WE FOUND THESE IN THE AQUARIUM; DO YOU REMEMBER THEIR NAMES?

**ANSWERS!** 

NUCHAL HUMP

GROUPER

MURRAY EEL

BLUE TANG

LION FISH