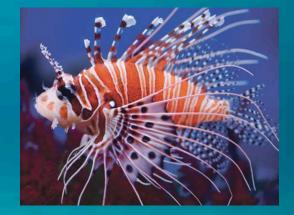

## WE FOUND THESE IN THE AQUARIUM; DO YOU REMEMBER THEIR NAMES?

**ANSWERS!** 

NUCHAL HUMP

GROUPER

MURRAY EEL

BLUE TANG

LION FISH