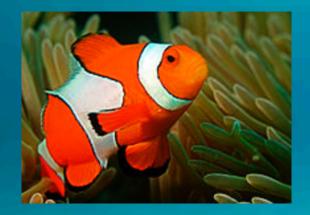

## WE FOUND THESE IN THE AQUARIUM; DO YOU REMEMBER THEIR NAMES?

**ANSWERS!** 

NUCHAL HUMP

GROUPER

MURRAY EEL

BLUE TANG

LION FISH