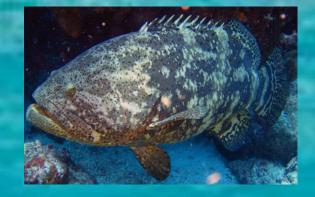

## WE FOUND THESE IN THE AQUARIUM; DO YOU REMEMBER THEIR NAMES?

**ANSWERS!** 

NUCHAL HUMP

GROUPER

MURRAY EEL

BLUE TANG

LION FISH