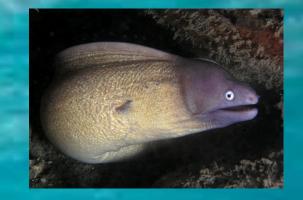

## WE FOUND THESE IN THE AQUARIUM; DO YOU REMEMBER THEIR NAMES?

**ANSWERS!** 

NUCHAL HUMP

GROUPER

MURRAY EEL

BLUE TANG

LION FISH