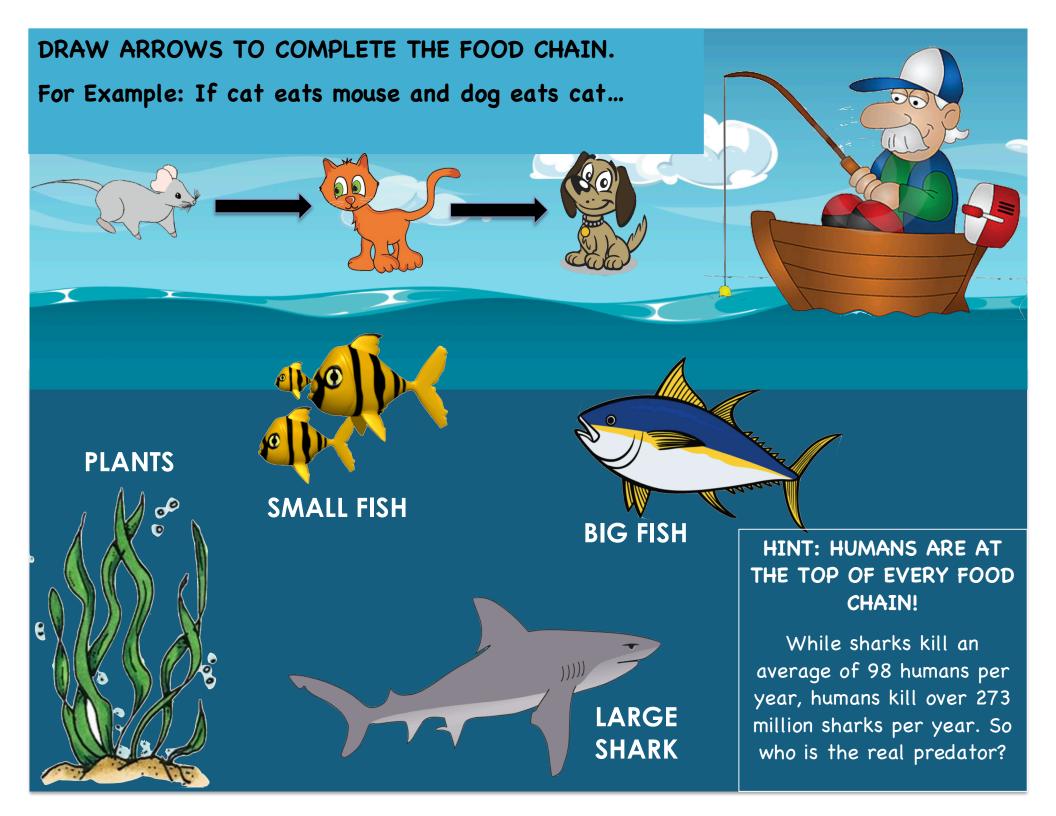

### IT'S NOT ALL GAMES ...

Due to pollution and rising water temperatures, sea-animals are rapidly dying. As a result, many animals have been termed as **ENDANGERED** or **EXTINCT**. These animals include sea turtles, many species of sharks, sea horses, and many more. These animals are either eating the garbage accumulated in the ocean or getting injured; for example, getting tangled in nets and getting cut by sharp floating pieces. Not only does this decrease the biodiversity but also affects the balance of the ecosystems and food chains.