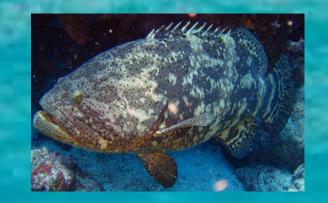

## WE FOUND THESE IN THE AQUARIUM; DO YOU REMEMBER THEIR NAMES?

**ANSWERS!** 

NUCHAL HUMP

GROUPER

MURRAY EEL

BLUE TANG

LION FISH