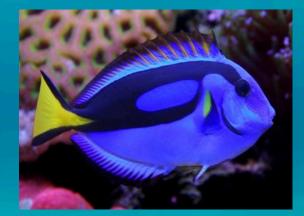

## WE FOUND THESE IN THE AQUARIUM; DO YOU REMEMBER THEIR NAMES?

**ANSWERS!** 

NUCHAL HUMP

GROUPER

MURRAY EEL

BLUE TANG

LION FISH