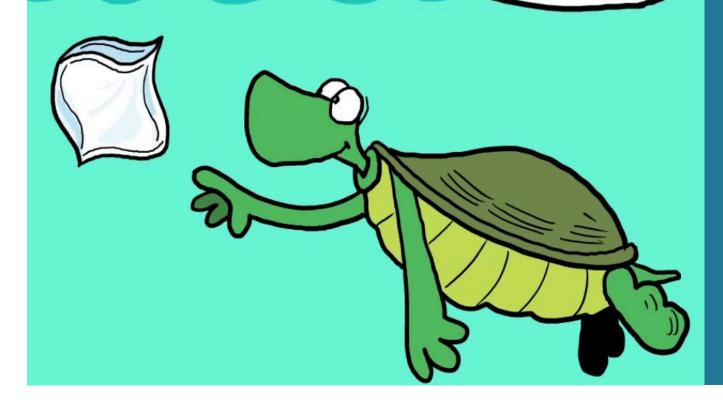

### IT'S NOT ALL GAMES ...

Due to pollution and rising water temperatures, sea-animals are rapidly dying. As a result, many animals have been termed as **ENDANGERED** or **EXTINCT**. These animals include sea turtles, many species of sharks, sea horses, and many more. These animals are either eating the garbage accumulated in the ocean or getting injured; for example, getting tangled in nets and getting cut by sharp floating pieces. Not only does this decrease the biodiversity but also affects the balance of the ecosystems and food chains.

### NOT-SO-FUN FACT

Sea turtles feed on jellyfish. When plastic is thrown in the water, the turtles mistake the plastic for jellyfish and eat the plastic instead.