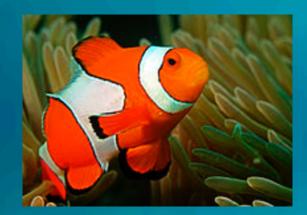

### CURIOUS CLOWN FISH

## WE FOUND THESE IN THE AQUARIUM; DO YOU REMEMBER THEIR NAMES?

**ANSWERS!** 

NUCHAL HUMP

GROUPER

MURRAY EEL

BLUE TANG

LION FISH

### SCURIOUS CLOWN FISH IS BACK AND HE WANTS TO KNOW ...

0