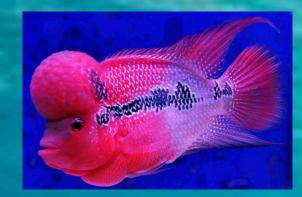

## WE FOUND THESE IN THE AQUARIUM; DO YOU REMEMBER THEIR NAMES?

**ANSWERS!** 

NUCHAL HUMP

GROUPER

MURRAY EEL

BLUE TANG

LION FISH