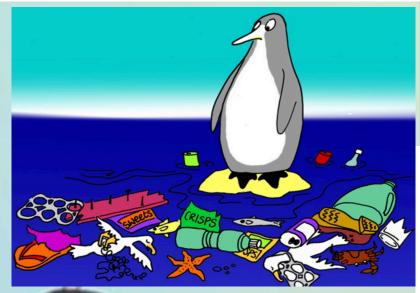

### IT'S NOT ALL GAMES ...

Due to pollution and rising water temperatures, sea-animals are rapidly dying. As a result, many animals have been termed as **ENDANGERED** or **EXTINCT**. These animals include sea turtles, many species of sharks, sea horses, and many more. These animals are either eating the garbage accumulated in the ocean or getting injured; for example, getting tangled in nets and getting cut by sharp floating pieces. Not only does this decrease the biodiversity but also affects the balance of the ecosystems and food chains.

### NOT-SO-FUN FACT

Sea turtles feed on jellyfish. When plastic is thrown in the water, the turtles mistake the plastic for jellyfish and eat the plastic instead.