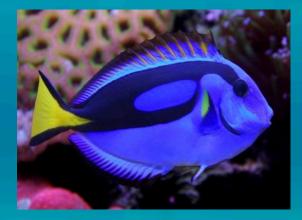

## WE FOUND THESE IN THE AQUARIUM; DO YOU REMEMBER THEIR NAMES?

**ANSWERS!** 

NUCHAL HUMP

GROUPER

MURRAY EEL

BLUE TANG

LION FISH