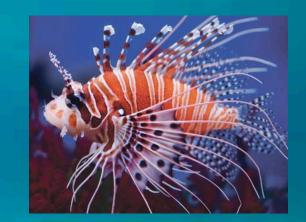

## WE FOUND THESE IN THE AQUARIUM; DO YOU REMEMBER THEIR NAMES?

**ANSWERS!** 

NUCHAL HUMP

GROUPER

MURRAY EEL

BLUE TANG

LION FISH